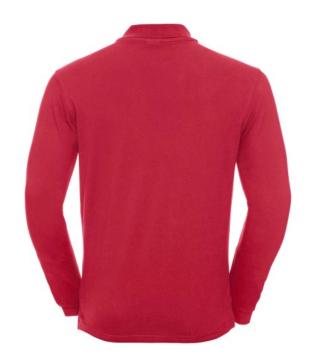

# **Specification**

RUSSELL CLASSIC POLYCOTTON POLO made from single twin yarn. Classic pattern long sleeve sewn on the side, reinforcing traces on collar and shoulder flaps, double stitch along the shoulders, bottom and around the armpits, extra stitching around the shoulder straps, three colored button shirts. spare button, shoulder strap and neck strap, back reinforcement with zipper, breast pocket, longer back of shirt, reinforced shoulder pads. classic red XL