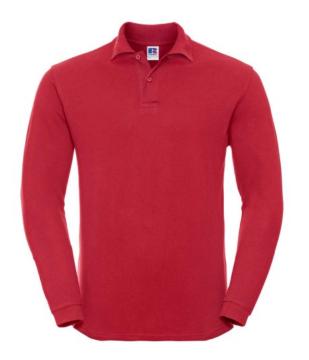

# **Specification**

RUSSELL CLASSIC POLYCOTTON POLO made from single twin yarn. Classic pattern long sleeve sewn on the side, reinforcing traces on collar and shoulder flaps, double stitch along the shoulders, bottom and around the armpits, extra stitching around the shoulder straps, three colored button shirts. spare button, shoulder strap and neck strap, back reinforcement with zipper, breast pocket, longer back of shirt, reinforced shoulder pads. classic red XL