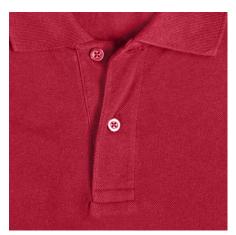

# **Specification**

RUSSELL CLASSIC POLYCOTTON POLO made from single twin yarn. Classic pattern long sleeve sewn on the side, reinforcing traces on collar and shoulder flaps, double stitch along the shoulders, bottom and around the armpits, extra stitching around the shoulder straps, three colored button shirts. spare button, shoulder strap and neck strap, back reinforcement with zipper, breast pocket, longer back of shirt, reinforced shoulder pads. classic red XL